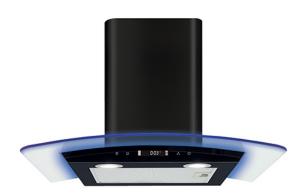

# EKP60BL Curved glass extractor with edge lighting

### Features

- Ducted/re-circulating installation
- Touch control
- 3 speeds
- Timer: 9 minute
- Aluminium grease filters
- Twin fan motor
- · Glass control panel
- Motor included

# Available in

- Stainless steel
- Black