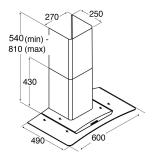

# **Technical specification**

- Required height over gas hobs: 700mm (min)
- Required height over electric hobs: 600mm (min)
- Power supply: 3A
- Mains lead length: 1m
  Mains lead ratios: LIOSV
- Mains lead rating: H05VV-F
- Outlet diameter: 120mm