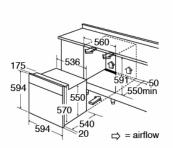

## Technical specification

- Power Supply Voltage
- Water inlet hose length
- Required height over gas hobs: 40mm (min)
- Net Capacity: 59
- Gross Capacity: 71L
- Rated electrical power: 2.35kW
- Power supply: 13A
- Mains cable: Yes