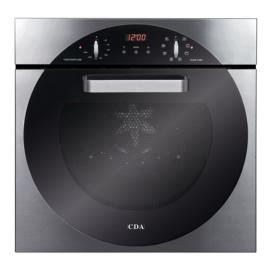

# 6Q5SS Eight function electric Qstyle multi-function oven

## Features

- · Triple glazed door
- · Easy clean enamel interior
- Cooling fan
- Lateral halogen lights
- Minute minder
- Chromed rack sides with integrated anti-tilt shelves
- Touch control programmable clock/timer
- Drop down grill
- Triple glazed removable cool door with removable inner glass for easy cleaning

#### **Door features**

- Triple glazed
- Door opening: Drop down
- Removable door
- · Removable inner door glass for easy cleaning

#### Available in

Stainless steel