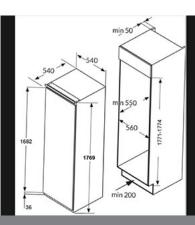

#### **Technical specification**

- Noise efficiency class: C
- Sliding furniture fixings
- Noise level: 39dBA
- Climate class: ST
- Total net capacity: 316
- Fridge net capacity: 316
- Number of compressors: 1
- Power cable length: 220cmPower supply: 13A
- Rated power: 0.8W
- Number of cores: 3
- Refrigerant type: R600a
- UK plug
- Voltage/frequency: 220-240/50