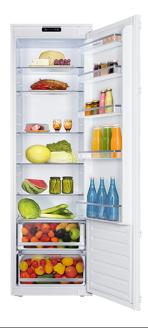

#### **Features**

- LED interior lighting
- 1 egg tray
- 2 salad crisper drawers
- Reversible doors
- Height adjustable feet
- Control system: Electronic
- · Door open alarm
- Super cool function

### Fridge features

- Wine rack: 1
- Salad crispers: 2
- In-door balconies: 5
- Egg tray: 1
- Adjustable glass shelves: 5