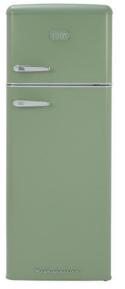

# **BETTY-MEADOW** Retro 55cm freestanding top mount fridge freezer

#### Features

- Interior light
- Salad crisper shelves: 1

### Fridge features

- In-door balconies: 3
- Egg tray
- Salad crisper drawers: 1
- Adjustable glass shelves: 4
- Wine rack

## Freezer features

- 4 star rating
- Shelves: 1
- Ice cube tray: 1

- **Technical specification**
- Noise efficiency class: C
- Fridge useable capacity: 162L net
- Freezer useable capacity: 44L net
- Total useable capacity: 206L net
- Noise level: 39dBA
- Left/ Right hinged door: Right
- Climate class: Subtropical (N-ST)