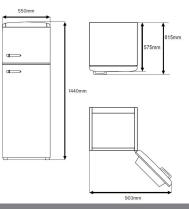

## Freezer features

- 4 star rating
- Shelves: 1
- Ice cube tray: 1

- **Technical specification**
- Noise efficiency class: C
- Fridge useable capacity: 162L net
- Freezer useable capacity: 44L net
- Total useable capacity: 206L net
- Noise level: 39dBA
- Left/ Right hinged door: Right
- Climate class: Subtropical (N-ST)