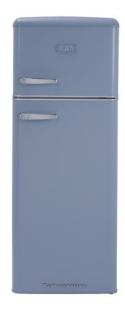

# BETTY-SEAHOLLY Retro 55cm freestanding top mount fridge freezer

### **Features**

- Interior light
- Salad crisper shelves: 1

# Fridge features

- In-door balconies: 3
- Egg tray
- Salad crisper drawers: 1
- Adjustable glass shelves: 4
- Wine rack

# Freezer features

- 4 star rating
- Shelves: 1 • Ice cube tray: 1