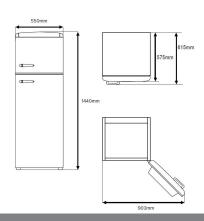

# Technical specification

- Noise efficiency class: C
- Fridge useable capacity: 162L net
- Freezer useable capacity: 44L net
- Total useable capacity: 206L net
- Noise level: 39dBA
- Left/ Right hinged door: Right
- Climate class: Subtropical (N-ST)