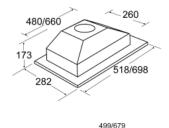

### **Technical specification**

- Rated electrical power: 41.5
- Power supply: 3A
- Required height over CDA gas hobs: 700mm (min)
- · Required height over electric hobs: 600mm (min)
- Mains lead length: 1m
- Outlet diameter: 120