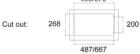

### **Technical specification**

- Rated electrical power: 41.5
- Power supply: 3A
- Required height over CDA gas hobs: 700mm (min)
- · Required height over electric hobs: 600mm (min)
- Mains lead length: 1m
- Outlet diameter: 120