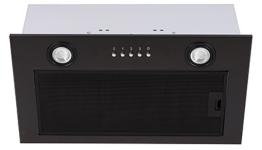

# CCA52BL Canopy Extractor

## Features

- Ducted/re-circulating installation
- Push button control
- 3 speeds
- Ducted installation
- Speeds: 3
- Re-circulating installation • Dishwashable grease filter

#### Available in

- Black
- White
- Silver