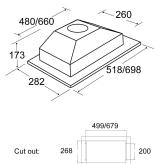

## **Technical specification**

- Rated electrical power: 44W
- Power supply: 3A
- Required height over CDA gas hobs: 650mm (min)
- Required height over electric hobs: 600mm (min)
- Mains lead length: 1m
- Outlet diameter: 120