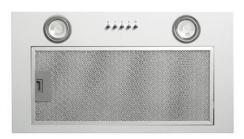

# **CCA52SI** Canopy extractor

## **Features**

- Ducted/re-circulating installation
- Push button control
- 3 speeds
- Ducted installation
- Speeds: 3
- Re-circulating installation
- · Dishwashable grease filter

### Available in

- White
- Silver

#### Filters

- Aluminium grease filter
- Number of grease filters: 1
- Number of charcoal filters (optional): 1
- Charcoal filter code: CHA15
- Ducting kit: AED510/560