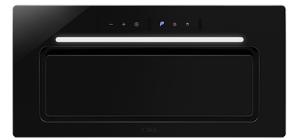

# CCG60BL 60cm gesture canopy hood

### Features

- Off Timer
- · Gesture control
- Ducted/re-circulating installation
- 3 speeds plus booster
- Touch control