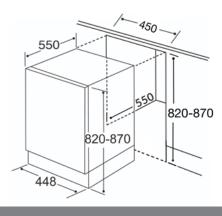

Load
- LED rinse aid indicator
- LED salt indicator
- LED progress indicator
- Aqua stop
- Acoustic end of programme signal
- Electronic softener adjustment
- Number of baskets: 3
- Grey baskets
- Adjustable Feet
- Stainless steel filter
- 1-19 hour delay timer
- 3 spray levels

### **Programmes**

- Number of programmes: 7
- Programme 1: Eco
- Auto
- Hygiene Pro
- Super
- Delicate
- Quick
- Prewash

#### Energy

- Eco programme water consumption: 9
- Eco programme energy consumption per 100 cycles: 76
- Eco programme duration: 3:42
- Noise level: 45
- Noise level class: C
- Off mode power consumption: 0.5W
- On mode power consumption: 1W
- Energy efficiency class: E
- Energy consumption per annum: 211kW.h
- Energy consumption per cycle: 0.739kW.h
- 2520
- Water consumption per cycle: 9L