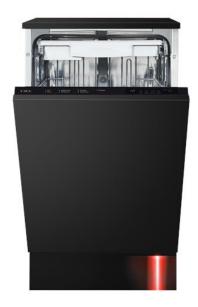

## CDI4251 45cm Slimline Integrated Dishwasher

#### **Features**

- LED Info dot beam to the floor
- Place settings: 10
- Half Load
- LED rinse aid indicator
- LED salt indicator
- LED progress indicator
- Aqua stop
- Acoustic end of programme signal
- Electronic softener adjustment
- Number of baskets: 3
- Grey baskets
- Adjustable Feet
- Stainless steel filter
- 1-19 hour delay timer
- 3 spray levels