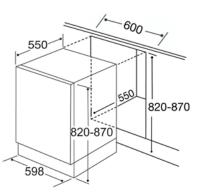

ronic softener adjustment
- ٠ Lower basket with folding racks
- Number of baskets: 3
- · Basket colour: Grey
- Adjustable Feet
- Stainless steel filter •
- 1-19 hour delay timer 3 spray levels

Programmes

- Number of programmes: 7
- Programme 1: Eco
- Intensive
- Hygiene Pro
- ٠ Super
- Delicate
- Quick
- Prewash

- **Technical specification**
- Rated electrical power: 1900kW
- UK plug fitted

## Energy

- Eco programme water consumption: 9.0
- Eco programme energy consumption per 100
  - cycles: 97
- Eco programme duration: 3:41
- Noise level: 45
- Noise level class: C
- Off mode power consumption: 0.5W
- On mode power consumption: 1W
- Energy efficiency class: E
- · Energy consumption per annum: 270kW.h
- Energy consumption per cycle: 0.949kW.h
- 2520
- Water consumption per cycle: 9L