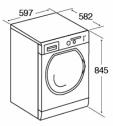

## **Technical specification**

- UK plug
- Cold fill
- Power supply required: 13A
- Energy
  - Spin rating: B
  - Water consumption per cycle: 57L
  - Water consumption per cycle. 372
    Water consumption per annum: 12320L