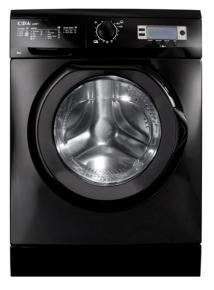

## CI261BL High capacity freestanding washing machine

## Features

- Spin speed: 1200rpm
- Eco-logic
- Programmes: 15 programmes
- Wash load: 9kg
- Variable wash temperature
- Variable spin speed
- Anti-crease function
- 12 minute quick wash function
- Delicates wash function
- Twin jet
- Clean pump filter indicator
- Failure detection system
- Anti-flooding safety
- LCD display
- · Balance control: Yes
- Stainless steel drum
- Safety key lock
- Failure detection system