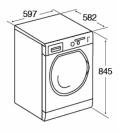

### **Technical specification**

- UK plug
- Cold fill
- Power supply required: 13A