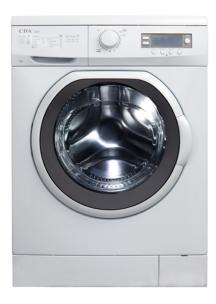

# CI261WH freestanding washing machine

#### **Features**

- Spin speed: 1200rpm
- Programmes: 15
- Eco-logic
- Wash load: 9kg
- Variable wash temperature
- Variable spin speed
- Anti-crease function
- 12 minute quick wash function
- Delicates wash function
- Twin jet
- Clean pump filter indicator
- Failure detection system
- Anti-flooding safety
- LCD display
- Balance control: Yes
- Stainless steel drum
- Safety key lock
- Failure detection system