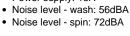

#### Technical specification

- UK plug
- Cold fill
- Rated electrical power: 2.2kW
- Power supply: 13A

- Energy
  - Energy rating : A+
  - Wash rating: A
  - Energy consumption per annum: 218
  - Spin rating: B
  - Energy consumption per cycle: 1.08kW.h
  - Water consumption per cycle: 47L
  - Water consumption per year: 10340L