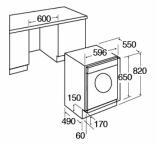

#### Technical specification

- UK plug
- Cold fill
- Rated electrical power: 2.2kW
- Power supply: 13A

- Energy
  - Energy rating : A+
  - Wash rating: A
  - Energy consumption per annum: 218
  - Spin rating: B
  - Energy consumption per cycle: 1.08kW.h
  - Water consumption per cycle: 47L
  - Water consumption per year: 10340L