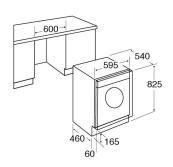

kW
- Power supply: 13A
- Noise level spin: 76dBA
- Moisture content remaining: 53
- Mains lead length: 1500mm

## Energy

- Energy consumption per 100 cycles: 55
- Water consumption per weighted cycle: 48
- Energy rating : B
- · Spin rating: B

#### Wash functions

- Cold wash
- Wool wash
- · Delicates wash function
- Extra rinse function
- Intensive wash function
- Quick wash function

### **Programmes**

- Programme 1: Rapid 15
- Programme 2: Fast 45
- Programme 3: Cotton 20
- Programme 4: Jeans
- Programme 5: ECO 40-50
- Programme 6: Cotton Intensive
- Programme 7: Rinse and spin
- Programme 8: Spin
- Programme 9: Anti-Allergy
- Programme 10: Wool
- Programme 11: Delicate
- Programme 12: Mixed Programme 13: Synthetics
- Programme 14: Sport Programme 15: Cotton
- Programme 16: MyChoice