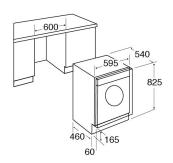

### **Technical specification**

- Noise efficiency class: B
- Rated electrical power: 1.9kW
- Power supply required: 13A
- Noise level spin: 76dBA
- Mains lead length: 1500mm
- UK plug fitted
- Cold fill