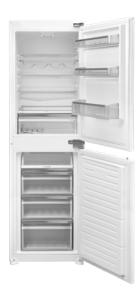

# Fridge features

- Humidity regulated fruit/ veg compartment
- Egg tray
- Glass shelf: 4
- Adjustable glass shelves: 3
- 4 in-door balconies
- Wine rack

#### Freezer features

- Extra Freeze Switch: Yes
- 4 star rating
- 4 storage compartments
- 1 ice cube tray
- Star rating: 4
- Storage compartments: 3 drawers + 1 Sliding Tray + 3 glass shelves 3 drawers