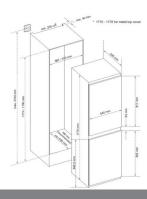

## **Technical specification**

- Noise efficiency class: C
- Sliding furniture fixings
- Fridge useable capacity: 148L net
- Freezer useable capacity: 96L net
- Total useable capacity: 244L net
- Noise level: 38dBA
- UK plug fitted
- Climate class: N-ST
- Cooling system: Low Frost
- Power cable length: 220cm
- Refrigerant type: R600a
- Voltage/frequency: 220-240V/50