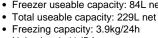

#### Technical specification

- Noise efficiency class: C
- Fixed hinges
- Refrigeration type: R600a
- · Fridge useable capacity: 144L net
- Freezer useable capacity: 84L net

- Noise level: 41dBA
- Cooling system: Air Flow in Fridge and NoFrost
- Power cable length: 220cm
- UK plug
- Voltage/frequency: 220-240V/50