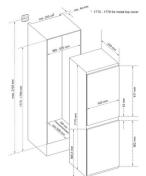

#### Technical specification

- Noise efficiency class: C
- Fixed hinges
- Refrigeration type: R600a
- · Fridge useable capacity: 144L net
- Freezer useable capacity: 84L net

- Noise level: 41dBA
- Cooling system: Air Flow in Fridge and NoFrost
- Power cable length: 220cm
- UK plug
- Voltage/frequency: 220-240V/50