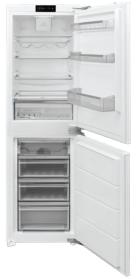

#### Fridge features

- Humidity regulated fruit/ veg compartment
- Adjustable glass shelves: 3
- 1 egg tray
- 4 glass shelves
- Wine rack

### Freezer features

• 4 star rating

- · Ice cube tray
- Fast freeze/ super freeze
- Frost free ٠
- Storage compartments: 3 Drawers + 1 Flap + 3 ٠
- **Glass Shelves**
- 4 storage compartments