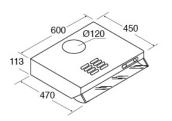

# **Technical specification**

- Motor Input: 65W
- Power supply: 3A
- Rated electrical power: 70.5
- Required height over gas hobs: 700mm (min)
- Required height over electric hobs: 600mm (min)
- Outlet diameter: 120mm