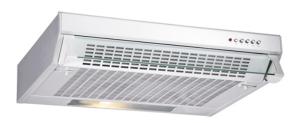

# **CST61WH** Standard extractor

## Features

- Ducted/re-circulating installation
- Push button control
- 3 speeds
- Aluminium grease filter
- Glass light diffuser

### Available in

- Stainless steel
- White