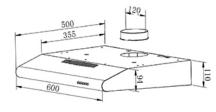

## **Technical specification**

- Required height over CDA gas hobs: 700mm (min)
- Required height over electric hobs: 650mm (min)
- Outlet diameter: 120