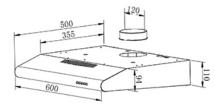

## **Technical specification**

- Required height over CDA gas hobs: 700mm (min)
- Required height over electric hobs: 650mm (min)
- Outlet diameter: 120