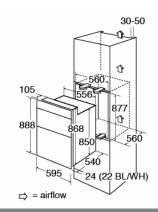

## **Technical specification**

- Top oven net capacity: 35L
- Top oven gross capacity: 39L
- Bottom oven net capacity: 0L
- Main oven net capacity: 59L
- Main oven gross capacity: 60L
- Rated electrical power: 4.3kW
- Power supply: 20A
- Mains cable: No