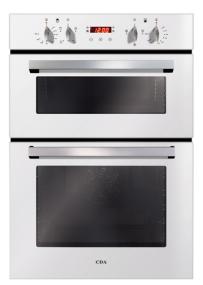

# DC940WH Built-in electric double oven

Functions - top oven Functions - main oven

Features

- · Easy clean enamel interior
- Cooling fan
- Interior halogen lights
- Chromed racked sides with integrated anti-tilt shelves
- Main oven touch control programmable electronic clock/timer
- Lower oven touch control electronic clock/timer
- Top oven touch control electronic clock/timer
- Double glazed doors
- Removable doors

#### **Door features**

- Double glazed doors
- Number of glasses in door: 2
- Removable doors
- Removable inner door glass for easy cleaning

## Accessories

- Flat oven shelves: 3
- Grill pan with grid: 1

**Optional accessories** 

- Glass oven tray: ACG20
- Pizza stone: ACG10