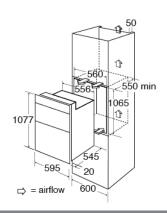

## **Technical specification**

- Top oven net capacity: 59L
- Top oven gross capacity: 71L
- Bottom oven net capacity: 59L
- Bottom oven gross capacity: 71L
- Rated electrical power: 4.77kW
- Power supply: 25A