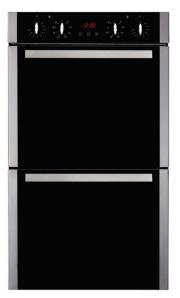

# DK1151SS Built-in electric double tower oven

Functions - top oven Functions - main oven  $\bigcirc$ 

#### Features

- · Easy clean enamel interior
- Cooling fan
- · Lateral halogen lights
- Chromed racked sides with integrated anti-tilt shelves
- Main oven Full touch control (functions and programmer)
- Top oven touch control electronic clock/timer
- Double glazed doors with removable inner glass for easy cleaning
- Removable doors
- Automatic cooking: Automatic cooking
- Semi automatic cooking

#### Door features

- Double glazed doors
- Removable doors
- · Removable inner door glass for easy cleaning