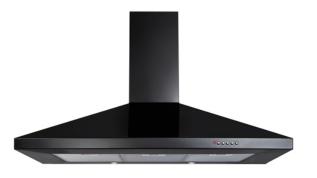

## ECH101BL Chimney extractor

#### Features

- Ducted/re-circulating installation
- 3 speeds
- Aluminium grease filters
- Twin fan motor
- · Glass light diffuser

#### Available in

- Stainless steel
- Black