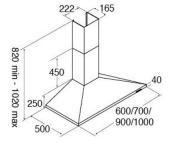

#### **Technical specification**

- Required height over gas hobs: 700mm (min)
- Required height over electric hobs: 600mm
  - (min)
- Power supply: 3A
- Outlet diameter: 150mm