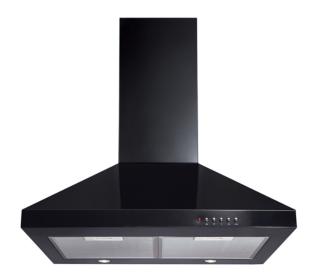

# ECH61BL Chimney extractor

### **Features**

- 2 x 3W LED Lights
- Push button
- Ducted/re-circulating installation
- 3 speeds
- Aluminium grease filters
- Twin fan motor
- · Glass light diffuser

#### Available in

- · Stainless steel
- Black