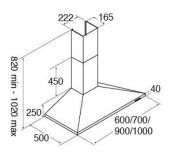

## **Technical specification**

- Rated electrical power: 146W
- Motor Input: 140W
- Required height over gas hobs: 700mm (min)
- Required height over electric hobs: 600mm (min)
- Power supply: 3A
- Outlet diameter: 150mm