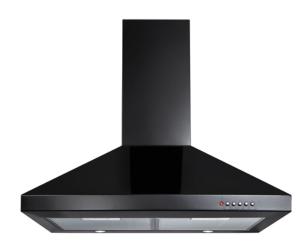

# **ECH71BL** Chimney extractor

#### **Features**

- Ducted/re-circulating installation
- 3 speeds
- · Aluminium grease filters
- Twin fan motor
- · Glass light diffuser

# Available in

- Stainless steel
- Black

#### Filters

- Number of grease filters: 2
- Number of charcoal filters (optional): 2
- Ducting kit: AED610/660

## Lighting

Lighting: LED

#### Extraction rates and noise

- Extraction rate: 427
- Noise level: 64dBA
- Extraction rate at first speed: 265
- Extraction rate at second speed: 323
- Extraction rate at third speed: 427
- Noise level at first speed: 60
- Noise level at second speed: 62
- Noise level at third speed: 64

### **Technical specification**

- Required height over gas hobs: 700mm (min)
- Required height over electric hobs: 600mm (min)
- Power supply: 3AOu