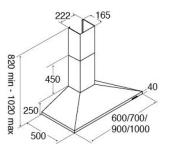

### **Technical specification**

- Required height over gas hobs: 700mm (min)
- Required height over electric hobs: 600mm (min)
- Power supply: 3AOutlet diameter: 150mm