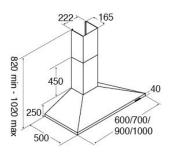

## **Technical specification**

- Required height over gas hobs: 700mm (min)
- Required height over electric hobs: 600mm (min)
- Power supply: 3A
- Outlet diameter: 150mm