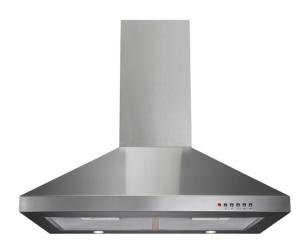

# **ECH71SS** Chimney extractor

#### **Features**

- Ducted/re-circulating installation
- 3 speeds
- · Aluminium grease filters
- Twin fan motor
- · Glass light diffuser

# Available in

- Stainless steel
- Black