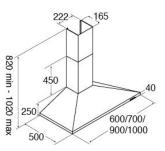

### **Technical specification**

- Required height over gas hobs: 700mm (min)
- Required height over electric hobs: 600mm (min)
- Power supply: 3AOutlet diameter: 150mm