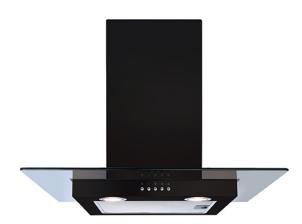

# ECN62BL Flat glass extractor

### **Features**

- Ducted/re-circulating installation
- 3 speeds
- · Aluminium grease filter

## Available in

- Stainless steel
- Black