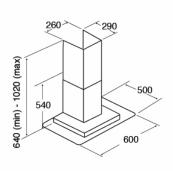

## **Technical specification**

- Required height over gas hobs: 700mm (min)
- Required height over electric hobs: 600mm (min)
- Power supply: 3A
- Mains lead length: 1m
- Mains lead rating: H05VV-F
- Class I
- Outlet diameter: It is best to use the AED6 (150mm) ducting kit rather than the AED5 (120mm) with the adaptor. This keeps noise levels to a minimum.