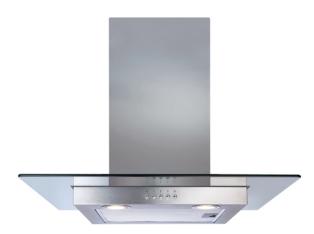

# ECN62SS Flat glass extractor

### **Features**

- Ducted/re-circulating installation
- 3 speeds
- · Aluminium grease filter

## Available in

Stainless steel