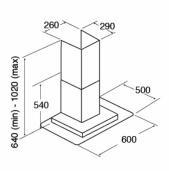

## **Technical specification**

- Required height over gas hobs: 700mm (min)
- Required height over electric hobs: 600mm (min)
- Power supply: 3A
- Mains lead length: 1m
- Mains lead rating: H05VV-F
- Class I
- Outlet diameter: It is best to use the AED6 (150mm) ducting kit rather than the AED5 (120mm) with the adaptor. This keeps noise levels to a minimum.