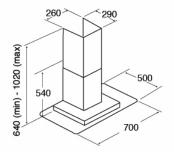

### **Technical specification**

- Required height over gas hobs: 700mm (min)
- Required height over electric hobs: 600mm
- (min)
- Power supply: 3A
- Mains lead length: 1m
- Mains lead rating: H05VV-F
- Class I
- Outlet diameter: It is best to use the AED6 (150mm) ducting kit rather than the AED5 (120mm) with the adaptor. This keeps noise levels to a minimum.