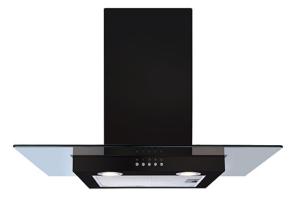

# ECN72BL Flat glass extractor

# Features

- Ducted/re-circulating installation
- 3 speeds
- Aluminium grease filter

# Available in

- Stainless steel
- Black