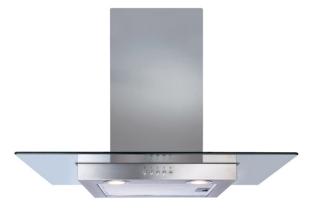

# ECN72SS Flat glass extractor

### Features

- Ducted/re-circulating installation
- 3 speeds
- Aluminium grease filter

## Available in

· Stainless steel