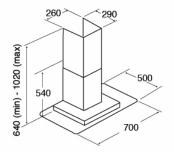

#### **Technical specification**

- Required height over gas hobs: 700mm (min)
- Required height over electric hobs: 600mm
- (min)
- Power supply: 3A
- · Mains lead length: 1m
- Mains lead rating: H05VV-F
- Class I
- Outlet diameter: It is best to use the AED6 (150mm) ducting kit rather than the AED5 (120mm) with the adaptor. This keeps noise levels to a minimum.