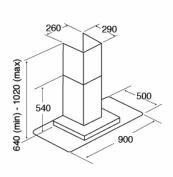

## **Technical specification**

- Required height over gas hobs: 700mm (min)
- Required height over electric hobs: 600mm (min)
- Power supply: 3A
- Mains lead length: 1m
- Mains lead rating: H05VV-F
- Class I
- Outlet diameter: It is best to use the AED6 (150mm) ducting kit rather than the AED5 (120mm) with the adaptor. This keeps noise levels to a minimum.