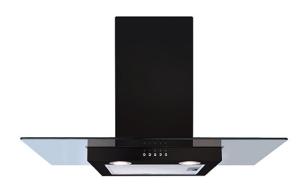

# ECN92BL Flat glass extractor

### Features

- Ducted/re-circulating installation
- 3 speeds
- · Aluminium grease filter

## Available in

- Stainless steel
- Black