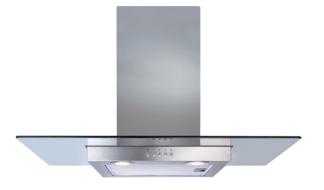

## ECN92SS Flat glass extractor

### Features

- Ducted/re-circulating installation
- 3 speeds
- Aluminium grease filter

### Available in

Stainless steel