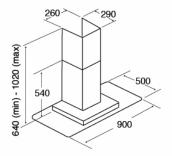

#### **Technical specification**

- Required height over gas hobs: 700mm (min)
- Required height over electric hobs: 600mm
- (min)
- Power supply: 3A
- Mains lead length: 1m
- Mains lead rating: H05VV-F
- Class I
- Outlet diameter: It is best to use the AED6 (150mm) ducting kit rather than the AED5 (120mm) with the adaptor. This keeps noise levels to a minimum.