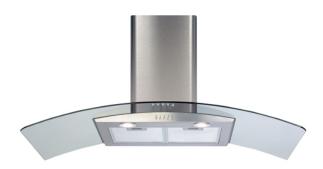

# ECP102SS Curved glass extractor

## **Features**

- Ducted/re-circulating installation
- 3 speeds
- · Aluminium grease filters

## Available in

- Stainless steel
- Black