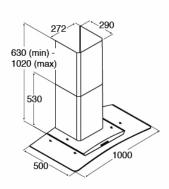

# **Technical specification**

- Required height over gas hobs: 700mm (min)
- Required height over electric hobs: 600mm (min)
- Power supply: 3A
- Mains lead length: 1m
  Mains lead ration: LICENAL
- Mains lead rating: H05VV-F
- Class I
- Outlet diameter: 120mm/150mm
- Outlet diameter: It is best to use the AED6 (150mm) ducting kit rather than the AED5 (120mm) with the adaptor. This keeps noise levels to a minimum.