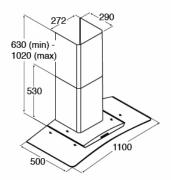

### **Technical specification**

- Required height over gas hobs: 700mm (min)
- Required height over electric hobs: 600mm (min)
- Power supply: 3A
- Mains lead length: 1m
- Mains lead rating: H05VV-F
- Class I
- Outlet diameter: 120mm/150mm
- Outlet diameter: It is best to use the AED6 (150mm) ducting kit rather than the AED5 (120mm) with the adaptor. This keeps noise levels to a minimum.