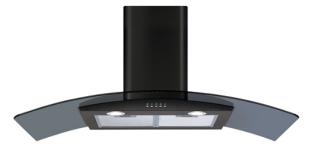

# ECP112BL Curved glass extractor

#### Features

- Ducted/re-circulating installation
- 3 speeds
- Aluminium grease filters

## Available in

- Stainless steel
- Black