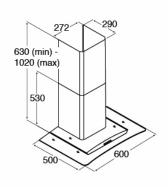

# **Technical specification**

- Required height over gas hobs: 700mm (min)
- Required height over electric hobs: 600mm (min)
- Power supply: 3A
- Mains lead length: 1m
- Mains lead rating: H05VV-F
- Class I
- Outlet diameter: 120mm/150mm
- Outlet diameter: It is best to use the AED6 (150mm) ducting kit rather than the AED5 (120mm) with the adaptor. This keeps noise levels to a minimum.