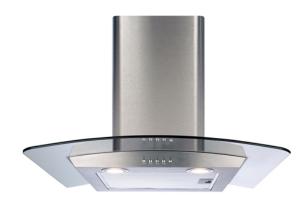

# ECP62SS Curved glass extractor

## Features

- Ducted/re-circulating installation
- 3 speeds
- · Aluminium grease filters

## Available in

- Stainless steel
- Black