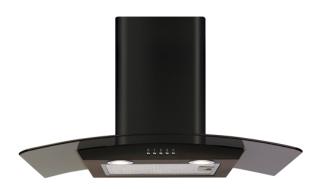

# ECP72BL Curved glass extractor

## Features

- Ducted/re-circulating installation
- 3 speeds
- · Aluminium grease filters

## Available in

- Stainless steel
- Black

#### **Filters**

- Charcoal filters: CHA12 (pack of 1)
- Number of layers: 4
- Number of grease filters: 1
- Number of charcoal filters (optional): 1
- Ducting kit: AED61/63/64 or AED51/53/54 with adaptor

## Extraction rates and noise

- Extraction rate: 391
- Noise level: 60dBA
- Extraction rate at first speed: 218
- Extraction rate at second speed: 302
- Extraction rate at third speed: 391
- Noise level at first speed: 50
- Noise level at second speed: 58
- Noise level at third speed: 60

# **Technical specification**

- Required height over gas hobs: 700mm (min)
- Required height over electric hobs: 600mm (min)
- Pow