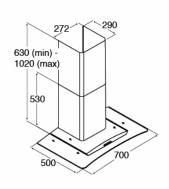

# **Technical specification**

- Required height over gas hobs: 700mm (min)
- Required height over electric hobs: 600mm (min)
- Power supply: 3A
- Mains lead length: 1m
  Mains lead rating: USS V///
- Mains lead rating: H05VV-F
- Class I
- Outlet diameter: 120mm/150mm
- Outlet diameter: It is best to use the AED6 (150mm) ducting kit rather than the AED5 (120mm) with the adaptor. This keeps noise levels to a minimum.