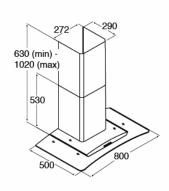

## Technical specification

- Required height over gas hobs: 700mm (min)
- Required height over electric hobs: 600mm (min)
- Power supply: 3A
- Mains lead length: 1m
  Mains lead rating: USS V///
- Mains lead rating: H05VV-F
- Class I
- Outlet diameter: 120mm/150mm
- Outlet diameter: It is best to use the AED6 (150mm) ducting kit rather than the AED5 (120mm) with the adaptor. This keeps noise levels to a minimum.