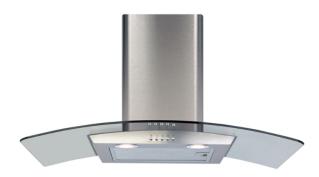

# ECP82SS Curved glass extractor

## Features

- Ducted/re-circulating installation
- 3 speeds
- · Aluminium grease filters

## Available in

- Stainless steel
- Black