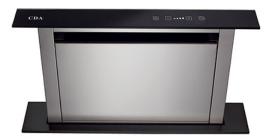

# EDD61BL Downdraft extractor

### Features

- Ducted/re-circulating installation
- Touch control
- •
- 3 speeds + intensive
- ٠ 10 minute timer
- Aluminium grease filters •
- Synchronised sliding system ٠
- ٠ Glass control panel
- Motor included
- Aluminium grease filters
- Available in
- Black