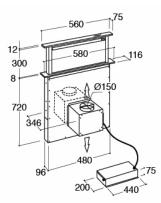

er
- Aluminium grease filters •
- Synchronised sliding system ٠
- ٠ Glass control panel
- Motor included
- Aluminium grease filters
- Available in
- Black

# Energy

· Energy rating: A

## Filters

- Number of grease filters: 1
- Number of charcoal filters (optional): 2
- Charcoal filters: CHA19 (pack of 2)

#### Extraction rates and noise Noise level: 69dBA

- Extraction rate at first speed: 234m<sup>3</sup>/hr
- Noise level at first speed: 43dBA
- Extraction rate at second speed: 435m<sup>3</sup>/hr
- Noise level at second speed: 52dBA
- Extraction rate at third speed: 636m<sup>3</sup>/hr
- Noise level at third speed: 63dBA
- ٠ Extraction rate at fourth speed: 636m<sup>3</sup>/hr
- Noise level at fourth speed: 69dBA ٠

Technical specification

- Power supply: 3A
- Pressure value: 460Pa