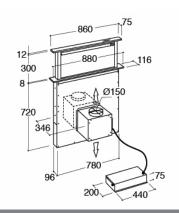

mer
- Aluminium grease filters
- Synchronised sliding system
- · Glass control panel
- Motor included
- This extractor is certified for use with gas hobs with a rating of 11.3kW or less

### Available in

Black

## Energy

Energy rating: A+

#### Filters

- Number of grease filters: 1
- Number of charcoal filters (optional): 2
- AED61/63/64
- Charcoal filters: CHA11 (pack of 2)

### Extraction rates and noise

- Noise level: 61dBA
- Extraction rate at first speed: 268m<sup>3</sup>/hr
- Noise level at first speed: 38dBA
- Extraction rate at second speed: 425m<sup>3</sup>/hr
- Noise level at second speed: 47dBA
- Extraction rate at third speed: 605m<sup>3</sup>/hr
- Noise level at third speed: 61dBA
- Extraction rate at fourth speed: 757m<sup>3</sup>/hr
  Noise level at fourth speed: 68dBA