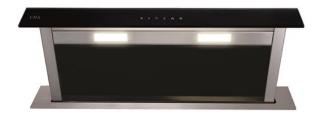

# EDD92BL 90cm down draft extractor

### **Features**

- Ducted/re-circulating installation
- Touch control
- Timer: Yes
- 3 speeds

### Energy

• Energy rating: B

- Aluminium grease filter
- Number of charcoal filters (optional): 1
- Charcoal filters: CHA12

### Lighting

- Wattage of light: 1W
- Number of lights: 2Type of light: LED