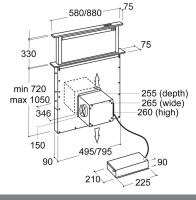

# EDD92BL 90cm down draft extractor

### **Features**

- Ducted/re-circulating installation
- Touch control
- Timer: Yes
- 3 speeds

### Energy

• Energy rating: B

- Aluminium grease filter
- Number of charcoal filters (optional): 1
- Charcoal filters: CHA12

### Lighting

- Wattage of light: 1W
- Number of lights: 2Type of light: LED

### Extraction rates and noise

- Extraction rate at first speed: 327m3/hr
- Noise level at first speed: 67dBA
- Extraction rate at second speed: 468m<sup>3</sup>/hr
- Noise level at second speed: 68dBA
- Extraction rate at third speed: 520m<sup>3</sup>/hr
- Noise level at third speed: 69dBA

## Technical specification

• Outlet diameter: 150mm