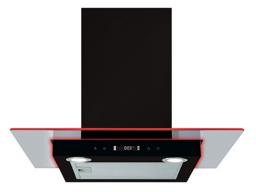

## EKN60BL Flat glass extractor with edge lighting

#### Features

- Ducted/re-circulating installation
- Touch control
- 3 speeds
- Timer: Yes
- Aluminium
- · Glass control panel Motor included
- Available in
- Stainless steel
- Black

Energy

Annual energy consumption: 63kWh

#### Filters

- CHA17
- Aluminium grease filter
- Number of charcoal filters (optional): 2
- Lighting
- Lighting: 2 x 2W LED lights