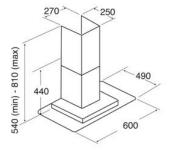

#### **Technical specification**

- Required height over gas hobs: 700mm (min)
- Required height over electric hobs: 600mm
- (min)
- Power supply: 3A
- Mains lead length: 1m
- Outlet diameter: 120
- Outlet position: Top