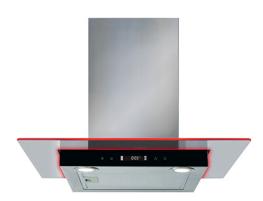

# **EKN60SS** Flat glass extractor with edge lighting

### **Features**

- Ducted/re-circulating installation
- Touch control
- 3 speeds
- Timer: Yes
- AluminiumGlass control panel
- Motor included

#### Available in

- · Stainless steel
- Black