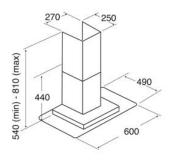

## **Technical specification**

- Required height over gas hobs: 700mm (min)
- Required height over electric hobs: 600mm (min)
- Power supply: 3A
- Mains lead length: 1m
- Outlet diameter: 120
- Outlet position: Top