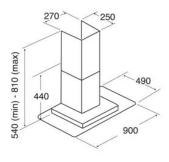

## **Technical specification**

- Required height over gas hobs: 700mm (min)
- Required height over electric hobs: 600mm (min)
- Power supply: 3A
- Mains lead length: 1m
- Outlet diameter: 120
- Outlet position: Top