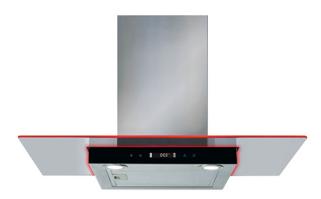

# **EKN90SS** Flat glass extractor with edge lighting

### **Features**

- Ducted/re-circulating installation
- Touch control
- 3 speeds
- Timer: Yes
- Aluminium
- Glass control panel
- Motor included

#### Available in

- · Stainless steel
- Black