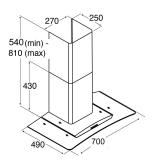

# **Technical specification**

- Required height over gas hobs: 700mm (min)
- Required height over electric hobs: 600mm (min)
- Power supply: 3A
- Mains lead length: 1m
  Mains lead ration: LIOS VI
- Mains lead rating: H05VV-F
- Outlet diameter: 120mm