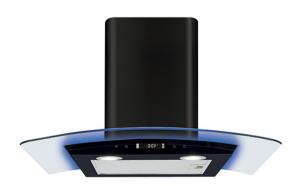

# EKP70BL Curved glass extractor with edge lighting

# Available in

- Stainless steel
- Black