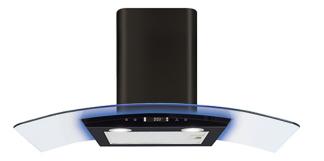

## EKP90BL Curved glass extractor with edge lighting

## Features

- Ducted/re-circulating installation
- Touch control
- 3 speeds
- Timer: 9 minute
- Aluminium grease filters
- Twin fan motor
- Glass control panel
- Motor included
- Available in
- Black

- Filters
- CHA17
- Number of grease filters: 1
- Number of charcoal filters (optional): 2