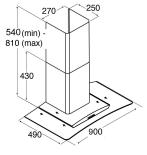

## **Technical specification**

- Required height over gas hobs: 700mm (min)
- Required height over electric hobs: 600mm
- (min)
- Power supply: 3A
- Mains lead length: 1m
- Mains lead rating: H05VV-F
- Outlet diameter: 120mm