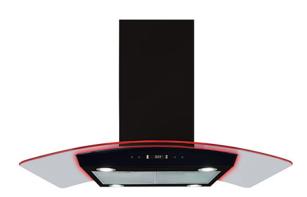

# EKPK90BL Curved glass island extractor with edge lighting

## Features

- Ducted/re-circulating installation
- Timer function
- Touch control
- 3 speeds

## Available in

- Black
- Stainless steel