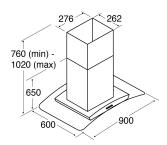

## **Technical specification**

- Required height over gas hobs: 700mm (min)
- Required height over electric hobs: 600mm (min)
- Power supply: 3A
- Mains lead length: 1m

## Fitting notes

 Please ensure that you check the ceiling height is sufficient to allow the required clearance between the hob and extractor