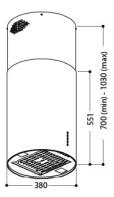

# **Technical specification**

- Required height over gas hobs: 750mm (min)
  Required height over electric hobs: 650mm