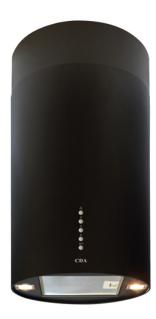

# EVCK41BL Cylinder island extractor

## **Features**

- Ducted/re-circulating installation
- · Soft touch buttons
- · Clean air function
- Timer: Yes
- Filter saturation warning light
- Height adjustable
- Dishwashable grease filter

### Available in

- Black
- Stainless steel