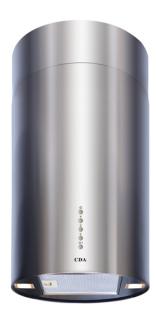

# **EVCK41SS** Cylinder island extractor

## **Features**

- Ducted/re-circulating installation
- · Soft touch buttons
- · Clean air function
- Timer: Yes
- Filter saturation warning light
- Height adjustable
- Dishwashable grease filter

### Available in

- Black
- Stainless steel