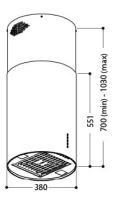

# **Technical specification**

- Required height over gas hobs: 750mm (min)
  Required height over electric hobs: 650mm