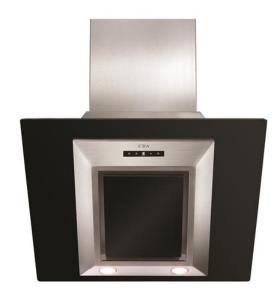

# EVG6BL Angled glass extractor

### Features

- Ducted/re-circulating installation
- Touch control
- 3 speeds + intensive
- Clean air function
- Timer: 15 minute timer
- Aluminium grease filter
- Filter saturation warning light
- Twin fan motor
- Peripheral aspiration
- Telescopic chimney

# Available in

- Stainless steel
- Black