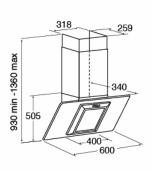

## Technical specification

- Required height over gas hobs: 760mm (min)
- Required height over CDA gas hobs: 450mm (min)
- Required height over electric hobs: 650mm (min)
- Required height over CDA electric hobs: 450mm (min)
- Power supply: 3A
- Outlet diameter: 150mm